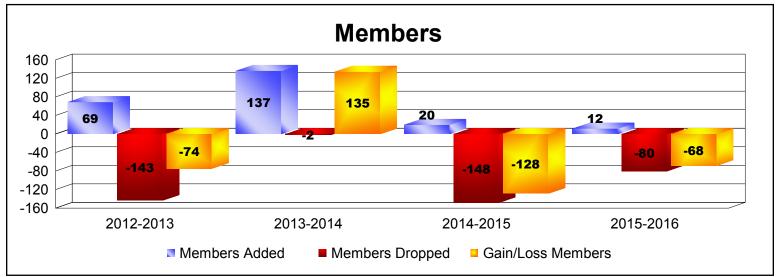

**Disbanded Districts**As of June 2016 Cumulative

| Year      | New<br>Clubs | Dropped<br>Clubs | Gain/<br>Loss<br>Clubs | New<br>Members | Charter<br>Members | Reinstate<br>Members | Transfer<br>Members | Total<br>Member<br>Added | Total<br>Members<br>Dropped | Gain/<br>Loss<br>Members |
|-----------|--------------|------------------|------------------------|----------------|--------------------|----------------------|---------------------|--------------------------|-----------------------------|--------------------------|
| 2012-2013 | 2            | -9               | -7                     | 26             | 42                 | 0                    | 1                   | 69                       | -143                        | -74                      |
| 2013-2014 | 3            | 0                | 3                      | 16             | 97                 | 24                   | 0                   | 137                      | -2                          | 135                      |
| 2014-2015 | 0            | -3               | -3                     | 19             | 1                  | 0                    | 0                   | 20                       | -148                        | -128                     |
| 2015-2016 | 0            | -5               | -5                     | 3              | 1                  | 8                    | 0                   | 12                       | -80                         | -68                      |
| Average   | 1            | -4               | -3                     | 16             | 35                 | 8                    | 0                   | 60                       | -93                         | -34                      |