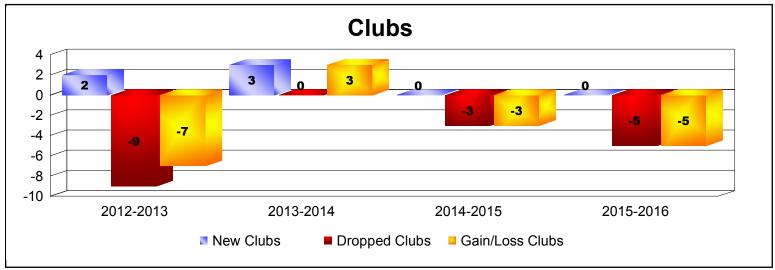

**Disbanded Districts**As of June 2016 Cumulative

| Year      | New<br>Clubs | Dropped<br>Clubs | Gain/<br>Loss<br>Clubs | New<br>Members | Charter<br>Members | Reinstate<br>Members | Transfer<br>Members | Total<br>Member<br>Added | Total<br>Members<br>Dropped | Gain/<br>Loss<br>Members |
|-----------|--------------|------------------|------------------------|----------------|--------------------|----------------------|---------------------|--------------------------|-----------------------------|--------------------------|
| 2012-2013 | 2            | -9               | -7                     | 26             | 42                 | 0                    | 1                   | 69                       | -143                        | -74                      |
| 2013-2014 | 3            | 0                | 3                      | 16             | 97                 | 24                   | 0                   | 137                      | -2                          | 135                      |
| 2014-2015 | 0            | -3               | -3                     | 19             | 1                  | 0                    | 0                   | 20                       | -148                        | -128                     |
| 2015-2016 | 0            | -5               | -5                     | 3              | 1                  | 8                    | 0                   | 12                       | -80                         | -68                      |
| Average   | 1            | -4               | -3                     | 16             | 35                 | 8                    | 0                   | 60                       | -93                         | -34                      |